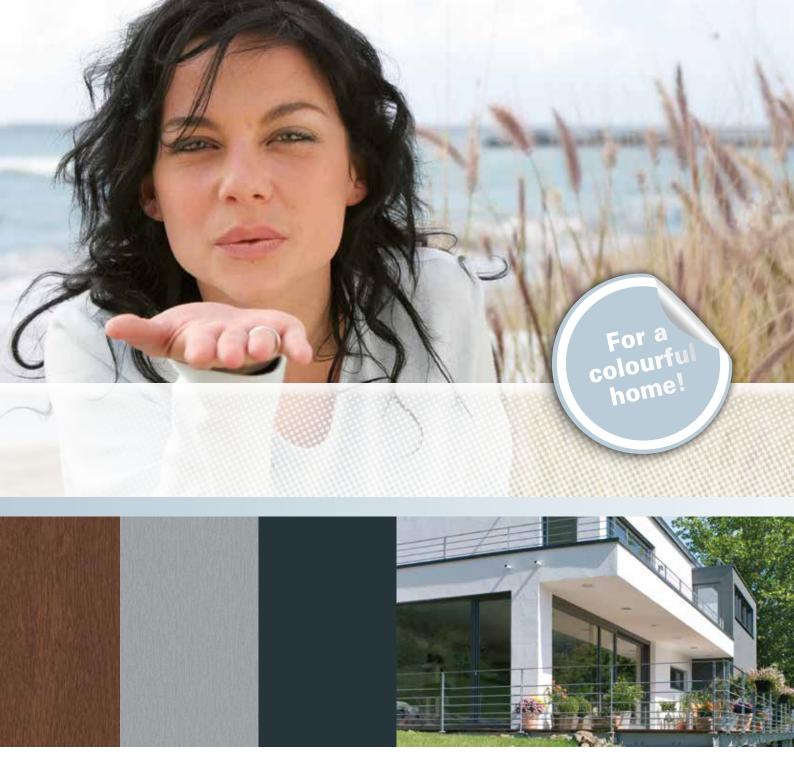

## **KÖMMERLING PremiDoor 88** Laminate colour range – Delivery class 1

Valid from March 1st 2017

KÖMMERLING PremiDoor 88. Laminate colour range 2017.

# YOU HAVE THE CHOICE WE THE RANGE.

PremiDoor 88 also offers various woodgrains and plain colours for lift/sliding doors. You can choose either woodgrain or plain colour for the outside – with neutral white on the inside – or woodgrain for inside and outside.