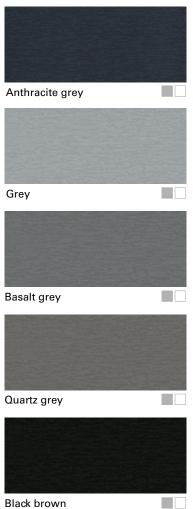

#### Plain colours with smooth surface

= laminated on outside only
= laminate on both sides

Printed colours may not agree with the original laminates.