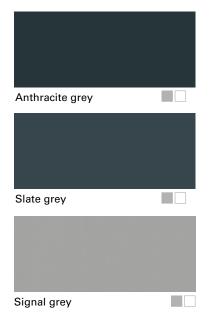

#### Plain colours with smooth surface

= laminated on outside only
= laminate on both sides

Printed colours may not agree with the original laminates.