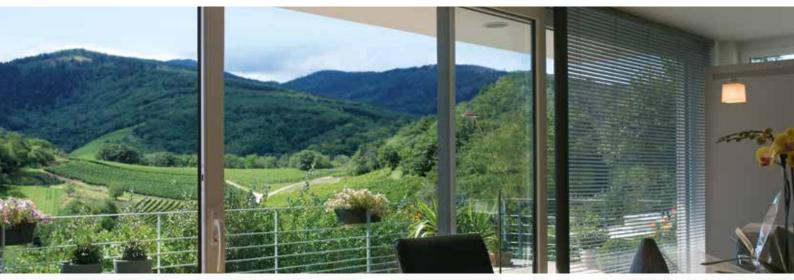

# YOU HAVE THE CHOICE WE THE RANGE.

PremiDoor 88 also offers various woodgrains and plain colours for lift/sliding doors. You can choose either woodgrain or plain colour for the outside – with neutral white on the inside – or woodgrain for inside and outside.