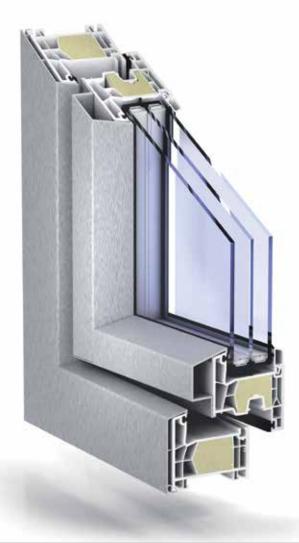

TROCAL 76. Window and door systems with 76 mm construction depth.

#### **■** High-insulating proEnergyTec.

TROCAL 76 can be fitted with high-insulating proEnergyTec technology. Special techniques that ensure high torsional rigidity make it possible to dispense with the steel reinforcements in the window sash. The reinforcement chambers are filled with proEnergyTec foam to achieve the very highest heat insulation values.

## Elegant design.

TROCAL 76 has such an innovative design that even with narrow profile surfaces high heat insulation can be achieved. In other words, you get large window surfaces for light-flooded rooms. The larger window surfaces also mean solar energy gains.