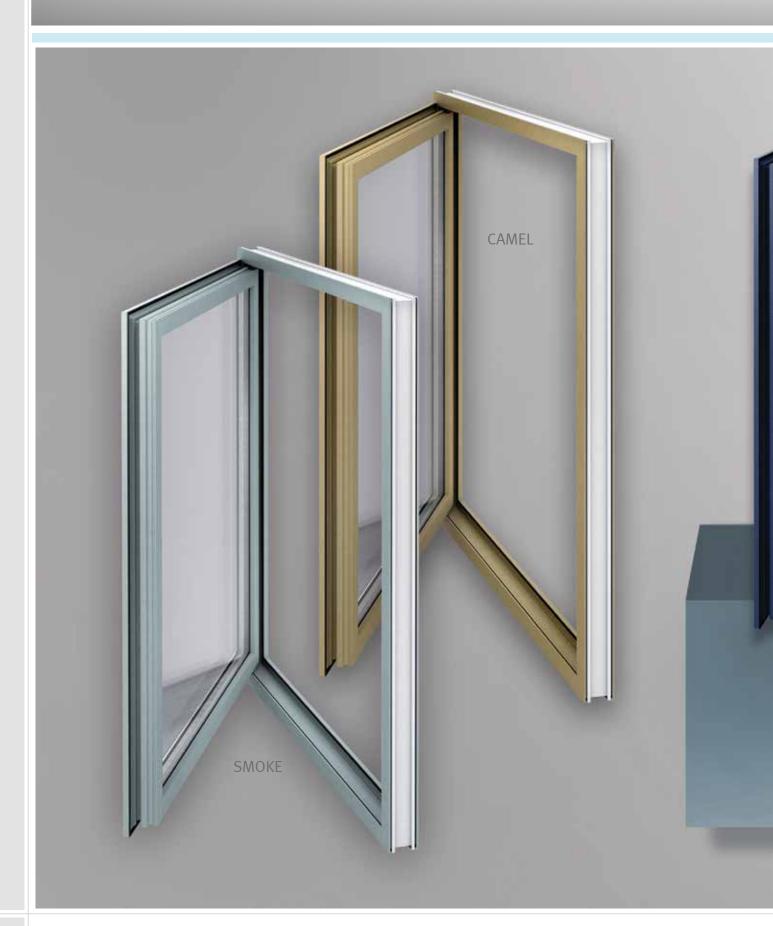

## The new colour technology

Choose from our range of unmistakable, timeless colours, and bring the best out of the windows for your home. Whether you're living in a modern or classical home, in a single-family or terrace house: proCoverTec surface technology makes your home complete. Choose your colour either on the outside only or as the unique full cover variant.

# Choose the matching co

There are 22 colours available

lour.

# Full cover for colour all r

# ound.

protected *by* **colour** – The perfect combination