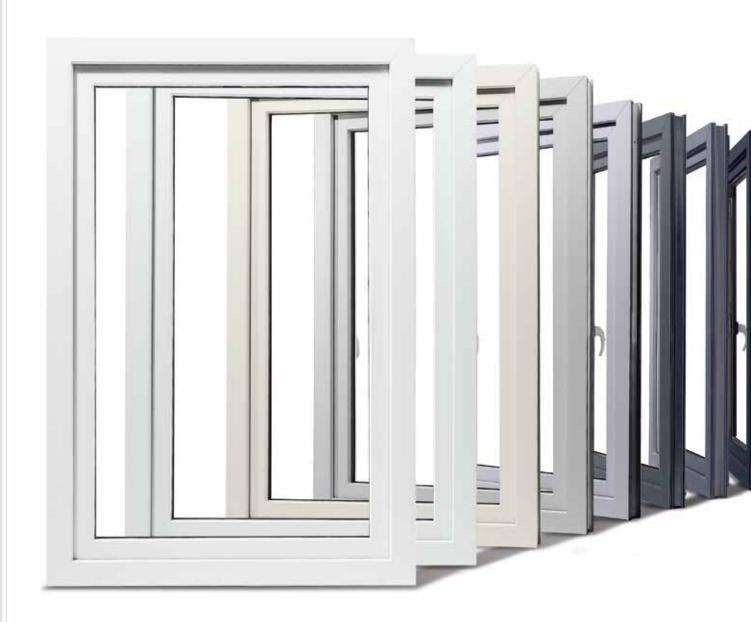

#### **Know your true colours!**

On the outside, or full cover colour all round.

With our unique surface technology, your windows present the colour of your choice.

## The new colour technology

Choose from our range of unmistakable, timeless colours, and bring the best out of the windows for your home. Whether you're living in a modern or classical home, in a single-family or terrace house: proCoverTec surface technology makes your home complete. Choose your colour either on the outside only or as the unique full cover variant.

# Full cover for colour all r

# ound.

protected *by* **colour** – The perfect combination