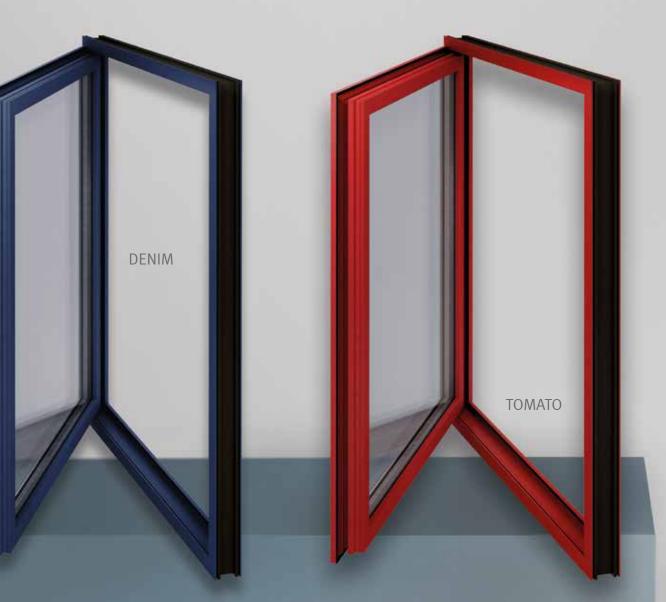

# Choose the matching co

There are 22 colours available

lour.

### **USER FRIENDLY**

- Dirt repellent
- Water repellent
- Easy to clean

| Pearl                  | Seashell               | Smoke                  | Cloud                          | Elephant               |
|------------------------|------------------------|------------------------|--------------------------------|------------------------|
| similar to<br>RAL 9010 | similar to<br>RAL 9016 | similar to<br>RAL 7038 | similar to<br>RAL 7004         | similar to<br>RAL 7011 |
| Pure white             | Traffic white          | Agate grey             | Signal grey                    | Iron grey              |
|                        |                        |                        |                                |                        |
| Stone                  | Truffle                | Ash                    | Midnight                       | Cream                  |
| similar to<br>RAL 7015 | similar to<br>RAL 7016 | similar to<br>RAL 7021 | similar to<br>RAL 8022         | similar to<br>RAL 9001 |
| Slate grey             | Anthracite grey        | Black grey             | Black brown                    | Cream white            |
|                        |                        |                        |                                |                        |
| Sahara                 | Camel                  | Wood                   | Chocolate                      | Berry                  |
| similar to<br>RAL 1001 | similar to<br>RAL 1024 | similar to<br>RAL 8014 | similar to<br>RAL 801 <i>7</i> | similar to<br>RAL 3005 |
| Beige                  | Ochre yellow           | Umber                  | Chocolate brown                | Wine red               |
|                        |                        |                        |                                |                        |
| Tomato                 | Polar                  | Denim                  | Navy                           | Apple                  |
| similar to<br>RAL 3001 | similar to<br>RAL 5014 | similar to<br>RAL 5002 | similar to<br>RAL 5011         | similar to<br>RAL 6001 |
| Signal red             | Pigeon blue            | Ultramarine blue       | Navy blue                      | Emerald green          |
|                        |                        |                        |                                |                        |
| Jungle                 | Forest                 |                        |                                |                        |
| similar to<br>RAL 6005 | similar to<br>RAL 6009 |                        |                                |                        |
| Moss green             | Fir green              |                        |                                |                        |