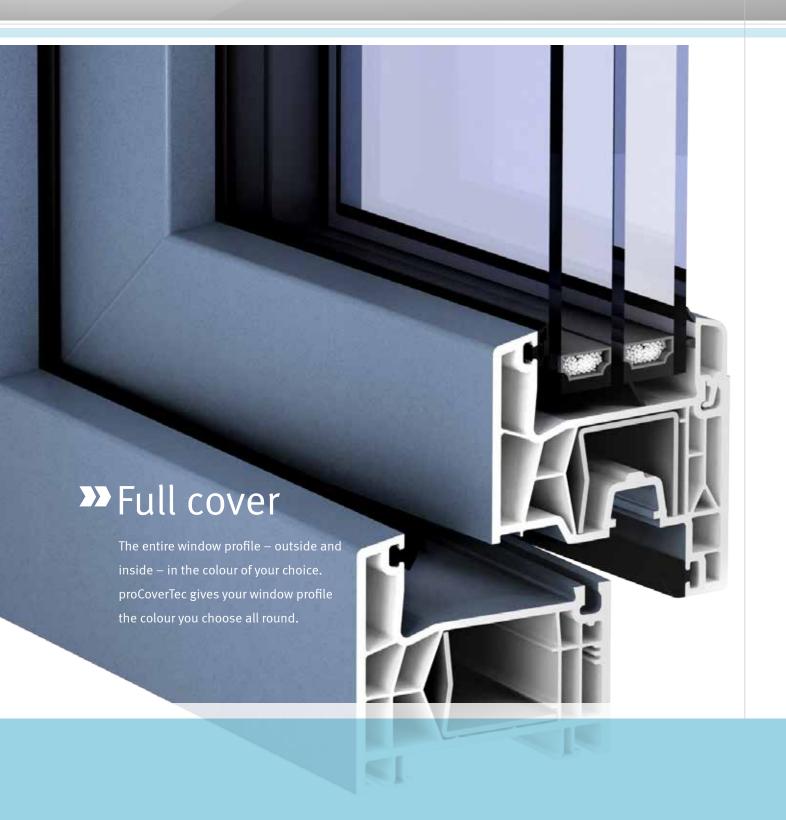

#### **Know your true colours!**

On the outside, or full cover colour all round.

With our unique surface technology, your windows present the colour of your choice.

# Full cover for colour all r

# ound.

protected *by* **colour** – The perfect combination