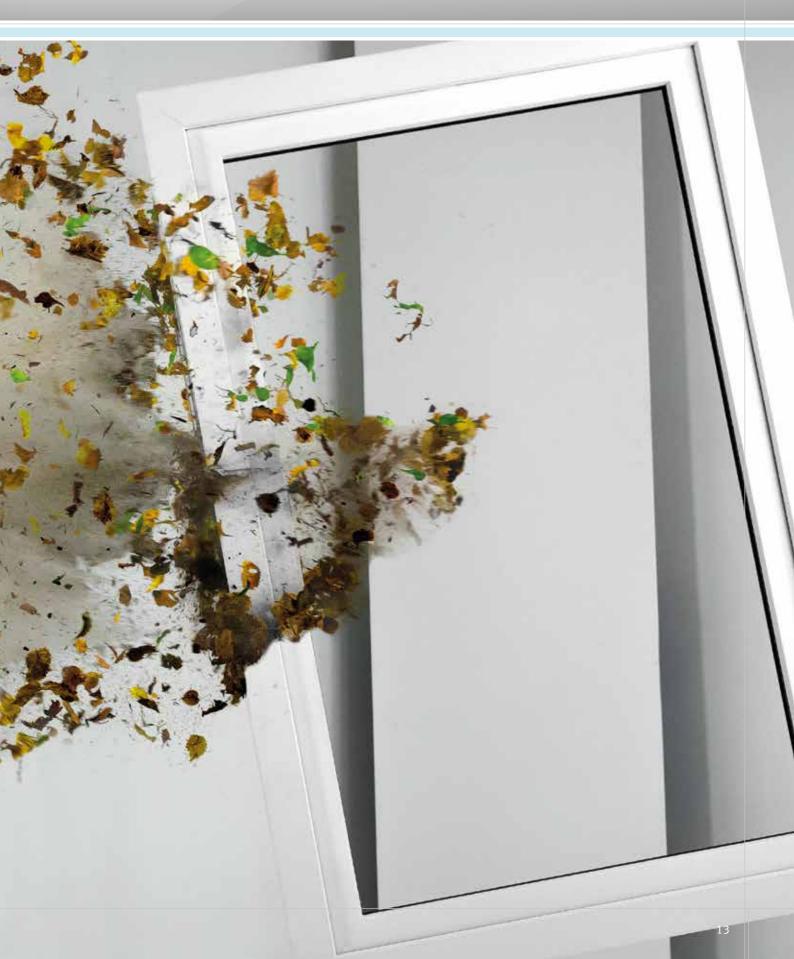

#### **USER FRIENDLY.**

Don't give dirt a chance. What is beautiful should stay beautiful.

On this unique finishing, unsightly dust and pollen have scarcely a chance. All that is needed are a sponge and water.

Window care was never so easy!

# Dirt doesn't have a char

# Beautiful windows are a joy to see.

Permanent protection with proCoverTec.

Thanks to this innovative surface technology, your windows retain their beauty even under extreme environmental effects. The proCoverTec surface has been designed to withstand even the most adverse weather conditions. Enjoy the ease of cleaning your windows and your cosy home. Only a soft sponge and water, and possibly a little neutral soap, are needed.