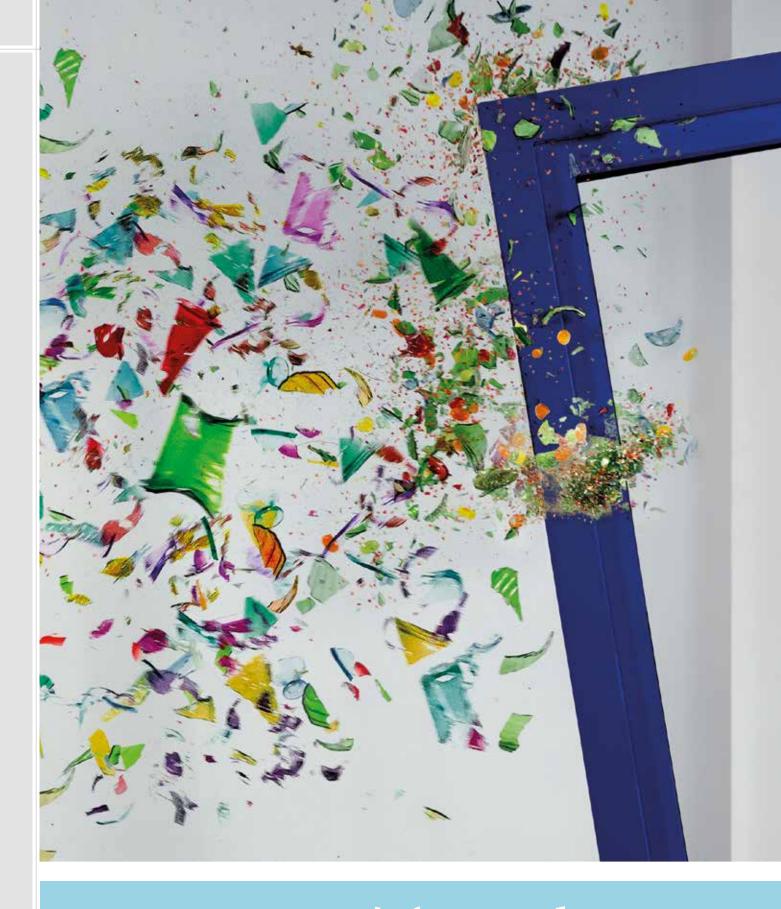

#### PROTECTION.

The perfect combination of protection and colour. proCoverTec provides the maximum protection for your windows. Robust, colour stable, and dimensionally stable.

# Colour stability.

proCoverTec retains its colour stability, even under the effects of sun, wind, and weather. The high level of UV protection preserves the visual appeal of your window – for years to come!

# Dimensional stability.

proCoverTec offers particular protection against the heat of the sun. The window then retains its geometry and function.

# n of protection and colour.

## **PROTECTION**

- Robust
- Colour stability
- Dimensional stability