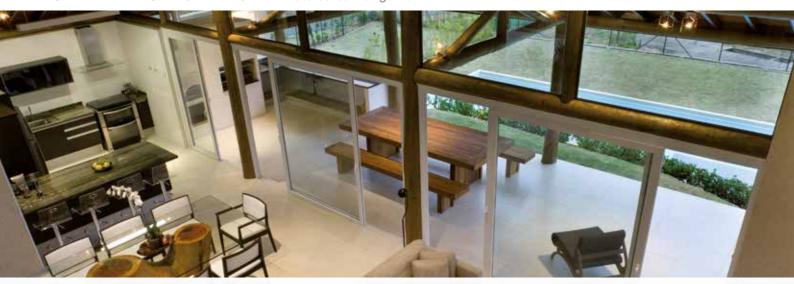

## YOU HAVE THE CHOICE - WE THE RANGE.

KÖMMERLING PremiLine also offers various wood grains and plain colours for sliding doors. You can choose either wood grain or plain colour for the outside – with neutral white on the inside – or wood grain for inside and outside.