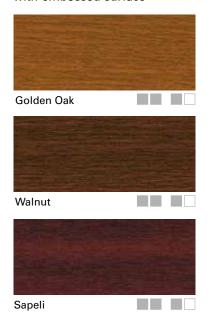

## Wood grains with embossed surface

= laminated on outside only = laminate on both sides

Printed colours may not agree with the original laminates.